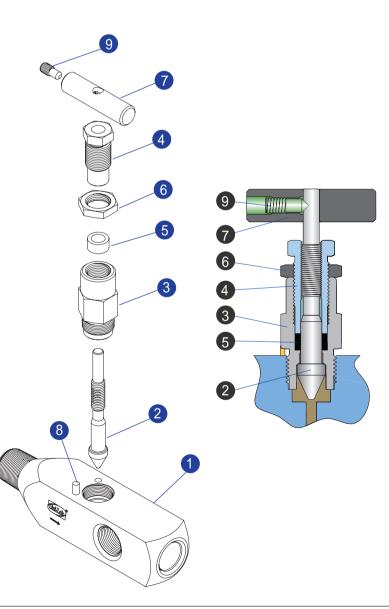

#### **Materials of Construction**

| No. | Description     | Materials |  |  |  |
|-----|-----------------|-----------|--|--|--|
| 1   | Body            | 316SS     |  |  |  |
| 2   | Stem            | 316SS     |  |  |  |
| 3   | Bonnet          | 316SS     |  |  |  |
| 4   | Spindle Bushing | 316SS     |  |  |  |
| 5   | Packing         | PTFE      |  |  |  |
| 6   | Jam Nut         | 316SS     |  |  |  |
| 7   | Bar Handle      | 304SS     |  |  |  |
| 8   | Stop Pin        | 304SS     |  |  |  |
| 9   | Set Screw       | 304SS     |  |  |  |