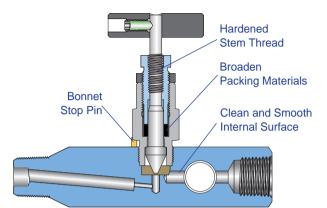

## **Features**

Pressure rating up to 6000psig (413bar) @38°C (100°F)

Temperature rating from -53°C(-65°F) to 232°C (450°F) with standard PTFE packing, up to 648°C(1200°F) with Grafoil packing

Hardened stem threads and one piece of bar stock body for long cycle life

Bonnet stop pin prevents accidental handle back-out

Multiple outlets for accommodation of a variety of gauge positions