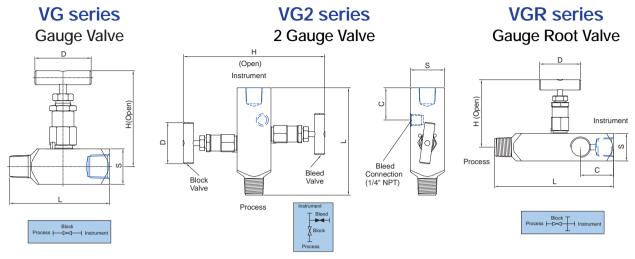

## **Ordering Information & Dimensions**

| Part Number |              | End Connection |                 | Dimensions (mm) |      |      |      |      |
|-------------|--------------|----------------|-----------------|-----------------|------|------|------|------|
|             |              | Inlet          | Outlet          | L               | С    | S    | Н    | D    |
| VG          | MF-08N-SS    | 1/2" Male NPT  |                 | 90.0 3          |      | 32.0 | 87.0 | 50.6 |
|             | MF-12N08N-SS | 3/4" Male NPT  |                 |                 | 36.2 |      |      |      |
| VG2         | MF-08N-SS    | 1/2" Male NPT  |                 | 178.0           |      | 38.1 | 180  |      |
| VGR         | MF-08N-SS    | 1/2" Male NPT  | 1/2" Female NPT | 137.0           | 38.1 | 32.0 | 87.0 |      |
|             | MF-12N08N-SS | 3/4" Male NPT  |                 |                 |      |      |      |      |
| VGRE        | MF-08N-SS    | 1/2" Male NPT  |                 | 184.0           |      |      |      |      |
|             | MF-12N08N-SS | 3/4" Male NPT  |                 |                 |      |      |      |      |

VGRE - Extended body gauge root valve. L is only longer than VGR series. Grafoil packing is available as option. To order, add-**GF** to the end of part number. Alloy 400/Monel is available upon request. But, it is not applicable 260°C (500°F).